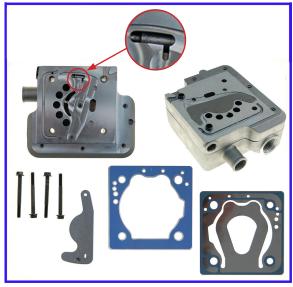

## Now stocking the latest version of the Wabco Style 85 mm single head assembly.

Accupart offers 3 variations of this assembly. The Complete Head-Part # WAB-61W24CH1, The Valve Plate-Part # WAB61W24VP1, and The Head Kit-Part # WAB61W24KA1.

Single Complete Head Kit Assembly Part # WAB61W24CH1

This new version of valve plate has an additional relief (groove), machined as shown within the red circle. This new version requires slightly different parts when servicing, which are pictured above. These revised parts are included in the repair kit pictured directly below.