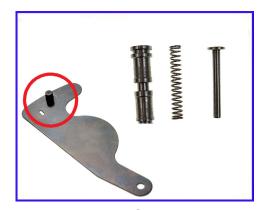

Single Complete Head Kit Assembly Part # WAB61W24CH1

This new version of valve plate has an additional relief (groove), machined as shown within the red circle. This new version requires slightly different parts when servicing, which are pictured above. These revised parts are included in the repair kit pictured directly below.