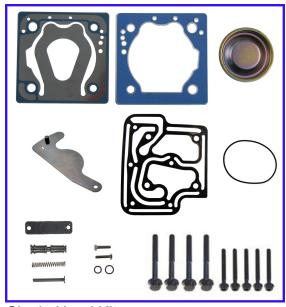

Single Valve Plate
Part # WAB61W24VP1

Single Head Kit Part # WAB61W24KA1

All Parts Now In Stock - Call or e-mail for pricing today!