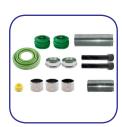

#### WABCO PAN 19/22 AIR DISC CALIPER REPAIR KITS

WABPAN192202 Caliper Lever

WABPAN192203 Bearing Set

WABPAN19220 Guide Pin Kit

WABPAN192205 Gasket

WABPAN192201 Caliper Bolt

WABPAN192206 Push Plate (RH) - Pan22