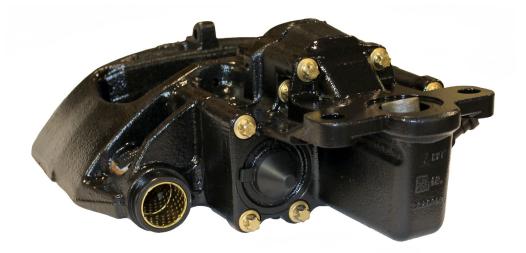

## AIR DISC COMPONENTS

# PRODUCT BULLETIN



#### BENDIX ADB22 AIR DISC CALIPER REPAIR KITS





#### HALDEX DB22LT AIR DISC CALIPER REPAIR KITS



HALDB22LT01 Guide pin kit



HALDB22LT02 Lever



HALDB22LT03 Bridge Housing



HALDB22LT04 Bridge Kit







HALDB22LT07 Plastic Gear (5)



HALDB22LT06 Piston Boot



HALDB22LT08 Rubber Tap Kit



HALDB22LT09 Pin Ring



### KNORR SB7 AIR DISC CALIPER REPAIR KITS



KNOSB701 Caliper Lever



KNOSB702 Bearing Set



KNOSB703 Bridge Assembly



KNOSB704 Shaft Housing Assembly



KNOSB705 Caliper Bolt



KNOSB706 Caliper Adjusting Mechanism



Chain



Cover W/O Sensor



KNOSB709 Potentiometer



KNOSB710 Guide Pin Kit



KNOSB711 Rubber Cap (10)



KNOSB712 Shear Nut (10)





KNOSB715 Tappet Kit (69mm)



KNOSB716 Spring Clip



KNOSB713 Dust Cover (5)



KNOSB714 Adjuster



Spring

KNOSB718 Long Sensor Holder



#### KNORR SN7 AIR DISC CALIPER REPAIR KITS



KNOSN701 Tappet Kit (74mm)



KNOSN702 Lever



KNOSN703 Bearing Set



KNOSN704 Bridge Assembly



KNOSN705 Shaft Housing Assembly



KNOSN706 Caliper Bolt



KNOSN707 Pinion Shaft



KNOSN708 Chain



KNOSN709 Cover W/O Sensor



KNOSN710 Potentiometer (Mercedes)



KNOSN711



KNOSN712 Cover







KNOSN713 Cover w/2 Long Bolts



KNOSN714 Rubber Cap (10)



KNOSN715 Shear Nut (10)



KNOSN716 Side Plug



KNOSN717 Actuator Seal



KNOSN718 Guide Pin Kit



KNOSN719 Adjuster



KNOSN720 Cover (Blank)



KNOSN721 Plastic Bung



KNOSN722 Spring Clip



KNOSN723 Spring



KNOSN724 KNUSINIZT Long Sens