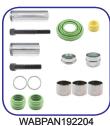

#### WABCO PAN 19/22 AIR DISC CALIPER REPAIR KITS

WABPAN192202 Caliper Lever

WABPAN192203 Bearing Set

WABPAN19220 Guide Pin Kit

WABPAN192205 Gasket

WABPAN192201 Caliper Bolt

WABPAN192206 Push Plate (RH) - Pan22

WABPAN192207 Push Plate (LH) - Pan22

WABPAN192208 Push Plate (RH) - Pan19

WABPAN192209 Push Plate (LH) - Pan19

WABPAN192210 Adjuster Mechanism

WABPAN192211 Adjuster Seal

WABPAN192212 Spring (2)