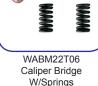

#### WABCO MAXX 22T AIR DISC CALIPER REPAIR KITS

WABM22T01 Bearing Set

WABM22T02 Push Plate (RH)

WABM22T03 Push Plate (LH)

WABM22T04 Seal (5 Pack)

WABM22T05 Adjusting Mechanism W/Springs

W/Springs

WABM22T07 Kit, Adjusting Mechanism