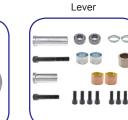

### KNORR SB7 AIR DISC CALIPER REPAIR KITS

KNOSB701 Caliper Lever

KNOSB702 Bearing Set

KNOSB703 Bridge Assembly

KNOSB704 Shaft Housing Assembly

KNOSB705 Caliper Bolt

KNOSB706 Caliper Adjusting Mechanism

Chain