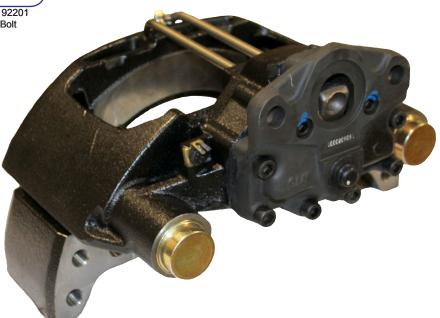

#### BENDIX ADB22 AIR DISC CALIPER REPAIR KITS

#### HALDEX DB22LT AIR DISC CALIPER REPAIR KITS

HALDB22LT01 Guide pin kit

HALDB22LT02 Lever

HALDB22LT03 Bridge Housing

HALDB22LT04 Bridge Kit

HALDB22LT07 Plastic Gear (5)

HALDB22LT06 Piston Boot

HALDB22LT08 Rubber Tap Kit

HALDB22LT09 Pin Ring