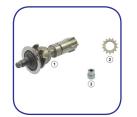

### KNORR SB7 AIR DISC CALIPER REPAIR KITS

KNOSB701 Caliper Lever

KNOSB702 Bearing Set

KNOSB703 Bridge Assembly

KNOSB704 Shaft Housing Assembly

KNOSB705 Caliper Bolt

KNOSB706 Caliper Adjusting Mechanism

Chain

Cover W/O Sensor

KNOSB709 Potentiometer

KNOSB710 Guide Pin Kit

KNOSB711 Rubber Cap (10)

KNOSB712 Shear Nut (10)

KNOSB715 Tappet Kit (69mm)

KNOSB716 Spring Clip

KNOSB713 Dust Cover (5)

KNOSB714 Adjuster

Spring

KNOSB718 Long Sensor Holder