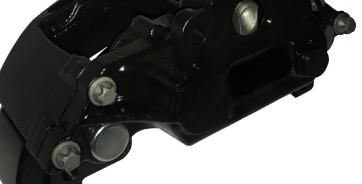

MEREX225H209 Guide Pin Kit



MEREX225H210 Actuator Seal (10)



MEREX225H211 Visual Indicator



#### WABCO PAN 19/22 AIR DISC CALIPER REPAIR KITS



WABPAN192202 Caliper Lever



WABPAN192203 Bearing Set



WABPAN19220 Guide Pin Kit



WABPAN192205 Gasket



WABPAN192201 Caliper Bolt





WABPAN192206 Push Plate (RH) - Pan22



WABPAN192207 Push Plate (LH) - Pan22



WABPAN192208 Push Plate (RH) - Pan19



WABPAN192209 Push Plate (LH) - Pan19



WABPAN192210 Adjuster Mechanism



WABPAN192211 Adjuster Seal



WABPAN192212 Spring (2)



#### WABCO MAXX 22T AIR DISC CALIPER REPAIR KITS



WABM22T01 Bearing Set



WABM22T02 Push Plate (RH)



WABM22T03 Push Plate (LH)



WABM22T04 Seal (5 Pack)



WABM22T05 Adjusting Mechanism W/Springs





W/Springs



WABM22T07 Kit, Adjusting Mechanism



WABM22T08 Caliper Bolt



WABM22T09 Caliper Level



WABM22T10 Cover



WABM22T11 Guide Pin Kit





| N | 0 | t | e | S |
|---|---|---|---|---|
| N | 0 | t | e | S |

|   | <br> | <br> |
|---|------|------|
|   | <br> |      |
|   |      |      |
|   |      |      |
|   |      |      |
|   |      |      |
|   |      |      |
|   |      |      |
|   |      |      |
|   |      |      |
|   |      |      |
|   |      |      |
|   |      |      |
|   |      |      |
|   |      |      |
|   |      |      |
|   |      |      |
|   |      |      |
|   |      |      |
|   |      |      |
|   |      |      |
|   |      |      |
|   |      |      |
|   |      |      |
|   |      |      |
|   |      |      |
|   |      |      |
|   |      |      |
|   | <br> |      |
|   | <br> |      |
|   |