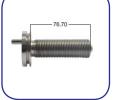

#### WABCO PAN 19/22 AIR DISC CALIPER REPAIR KITS

WABPAN192202 Caliper Lever

WABPAN192203 Bearing Set

WABPAN19220 Guide Pin Kit

WABPAN192205 Gasket

WABPAN192201 Caliper Bolt

WABPAN192206 Push Plate (RH) - Pan22