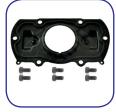

#### MERITOR EX225H2 AIR DISC CALIPER REPAIR KITS

MEREX225H201 Aluminum Cover

MEREX225H202 Tappet/Calibration Gear

MEREX225H203 Adjuster Mechanism

MEREX225H204 Adjuster

MEREX225H205 Bearing Saddle

MEREX225H207 **Tappet Boots** 