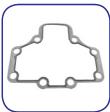

#### WABCO PAN 19/22 AIR DISC CALIPER REPAIR KITS

WABPAN192202 Caliper Lever

WABPAN192203 Bearing Set

WABPAN19220 Guide Pin Kit

WABPAN192205 Gasket

WABPAN192201 Caliper Bolt

WABPAN192206 Push Plate (RH) - Pan22