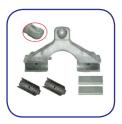

### KNORR SB7 AIR DISC CALIPER REPAIR KITS

KNOSB701 Caliper Lever

KNOSB702 Bearing Set

KNOSB703 Bridge Assembly

KNOSB704 Shaft Housing Assembly

KNOSB705 Caliper Bolt

KNOSB706 Caliper Adjusting Mechanism

Chain