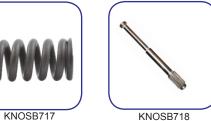

BULLETIN



#### BENDIX ADB22 AIR DISC CALIPER REPAIR KITS





#### HALDEX DB22LT AIR DISC CALIPER REPAIR KITS



HALDB22LT01 Guide pin kit



HALDB22LT02 Lever



HALDB22LT03 Bridge Housing



HALDB22LT04 Bridge Kit







HALDB22LT07 Plastic Gear (5)



HALDB22LT06 Piston Boot



HALDB22LT08 Rubber Tap Kit



HALDB22LT09 Pin Ring



### KNORR SB7 AIR DISC CALIPER REPAIR KITS



KNOSB701 Caliper Lever



KNOSB702 Bearing Set



KNOSB703 Bridge Assembly



KNOSB704 Shaft Housing Assembly



KNOSB705 Caliper Bolt



KNOSB706 Caliper Adjusting Mechanism



Chain



Cover W/O Sensor



KNOSB709 Potentiometer



KNOSB710 Guide Pin Kit



KNOSB711 Rubber Cap (10)



KNOSB712 Shear Nut (10)





KNOSB715 Tappet Kit (69mm)



KNOSB716 Spring Clip



KNOSB713 Dust Cover (5)



KNOSB714 Adjuster



Spring

KNOSB718 Long Sensor Holder



#### KNORR SN7 AIR DISC CALIPER REPAIR KITS



KNOSN701 Tappet Kit (74mm)



KNOSN702 Lever



KNOSN703 Bearing Set



KNOSN704 Bridge Assembly



KNOSN705 Shaft Housing Assembly



KNOSN706 Caliper Bolt



KNOSN707 Pinion Shaft



KNOSN708 Chain



KNOSN709 Cover W/O Sensor



KNOSN710 Potentiometer (Mercedes)



KNOSN711



KNOSN712 Cover







KNOSN713 Cover w/2 Long Bolts



KNOSN714 Rubber Cap (10)



KNOSN715 Shear Nut (10)



KNOSN716 Side Plug



KNOSN717 Actuator Seal



KNOSN718 Guide Pin Kit



KNOSN719 Adjuster



KNOSN720 Cover (Blank)



KNOSN721 Plastic Bung



KNOSN722 Spring Clip



KNOSN723 Spring



KNOSN724 KNUSINIZT Long Sensor Holder 5



#### MERITOR EX225H2 AIR DISC CALIPER REPAIR KITS



MEREX225H201 Aluminum Cover



MEREX