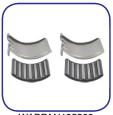

#### KNORR SN7 AIR DISC CALIPER REPAIR KITS

KNOSN701 Tappet Kit (74mm)

KNOSN702 Lever

KNOSN703 Bearing Set

KNOSN704 Bridge Assembly

KNOSN705 Shaft Housing Assembly

KNOSN706 Caliper Bolt

KNOSN707 Pinion Shaft