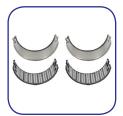

### KNORR SB7 AIR DISC CALIPER REPAIR KITS

KNOSB701 Caliper Lever

KNOSB702 Bearing Set

KNOSB703 Bridge Assembly

KNOSB704 Shaft Housing Assembly

KNOSB705 Caliper Bolt

KNOSB706 Caliper Adjusting Mechanism

Chain