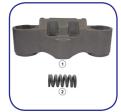

#### MERITOR EX225H2 AIR DISC CALIPER REPAIR KITS

MEREX225H201 Aluminum Cover

MEREX225H202 Tappet/Calibration Gear

MEREX225H203 Adjuster Mechanism

MEREX225H204 Adjuster

MEREX225H205 Bearing Saddle

MEREX225H207 **Tappet Boots** 