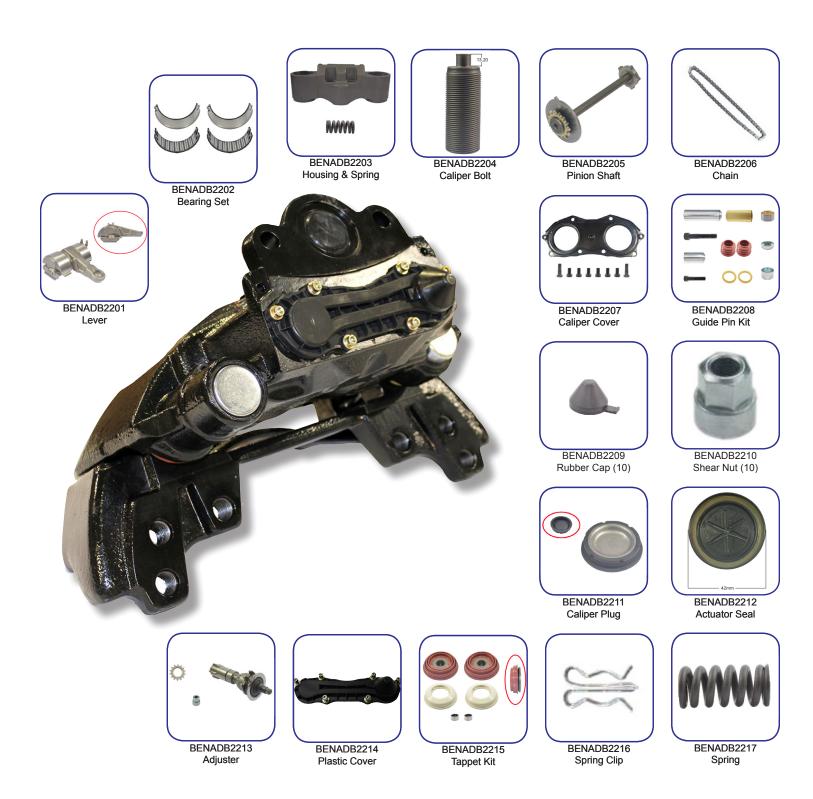

## AIR DISC COMPONENTS

# PRODUCT BULLETIN



#### BENDIX ADB22 AIR DISC CALIPER REPAIR KITS





#### HALDEX DB22LT AIR DISC CALIPER REPAIR KITS



HALDB22LT01 Guide pin kit



HALDB22LT02 Lever



HALDB22LT03 Bridge Housing



HALDB22LT04 Bridge Kit







HALDB22LT07 Plastic Gear (5)



HALDB22LT06 Piston Boot



HALDB22LT08 Rubber Tap Kit



HALDB22LT09 Pin Ring



### KNORR SB7 AIR DISC CALIPER REPAIR KITS



KNOSB701 Caliper Lever



KNOSB702 Bearing Set



KNOSB703 Bridge Assembly



KNOSB704 Shaft Housing Assembly



KNOSB705 Caliper Bolt



KNOSB706 Caliper Adjusting Mechanism



Chain



Cover W/O Sensor



KNOSB709 Potentiometer



KNOSB710 Guide Pin Kit



KNOSB711 Rubber Cap (10)



KNOSB712 Shear Nut (10)





KNOSB715 Tappet Kit (69mm)



KNOSB716 Spring Clip



KNOSB713 Dust Cover (5)



KNOSB714 Adjuster



Spring

KNOSB718 Long Sensor Holder



#### KNORR SN7 AIR