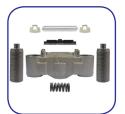

#### KNORR SN7 AIR DISC CALIPER REPAIR KITS

KNOSN701 Tappet Kit (74mm)

KNOSN702 Lever

KNOSN703 Bearing Set

KNOSN704 Bridge Assembly

KNOSN705 Shaft Housing Assembly

KNOSN706 Caliper Bolt

KNOSN707 Pinion Shaft

KNOSN708 Chain

KNOSN709 Cover W/O Sensor

KNOSN710 Potentiometer (Mercedes)

KNOSN711

KNOSN712 Cover

KNOSN713 Cover w/2 Long Bolts

KNOSN714 Rubber Cap (10)

KNOSN715 Shear Nut (10)